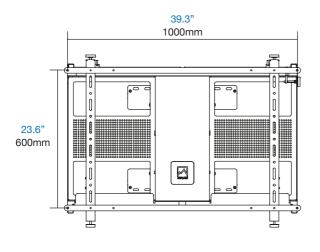

- Easy to lock in position to avoid unauthorized screen removal.
- » Flexible with Portrait or Landscape orientation.
- Fast and easy installation (all mounting hardware included).
- » Supports VESA 300x300, 400x400, 600x600 mm.
- Supports up to VESA 1000x600 (P) or 800x1000 (L) mm (with included adapter)
- Supports 65" screens and larger up to 135kg/300lbs.
- » Smart design for easier access and larger behind-screen space