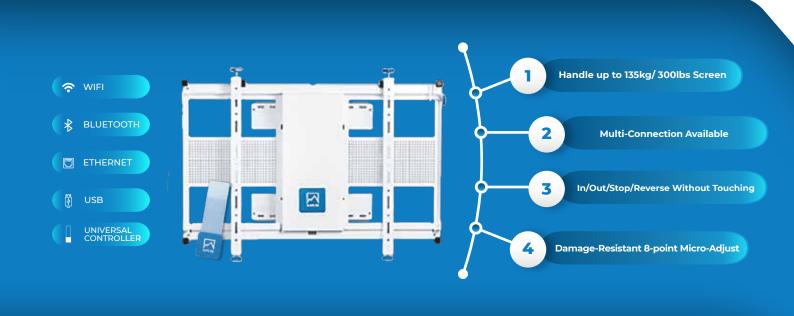

### Bigger. Faster. Smarter

The XL version of the Multi-Control Mount can handle large screens up to 135kg/300lbs. Big screen installation has never been this easy.

- Multi-Control XL Mount allows precision movement of large and heavy screens (up to 135kg/300lbs).
   Provides seamless integration to recessed walls, frames and niche applications.
- Move In Out easily using PC/Mobile App, designated buttons or with the universal controller.
- Easy display adjustment with an 8-point micro-adjust handwheel system.
- » No risk of leaving fingerprints or using excessive force on the screen.
- » Impact detection for additional safety.
- » Extreme reliability with redundant back-up release.

- Easy to lock in position to avoid unauthorized screen removal.
- » Flexible with Portrait or Landscape orientation.
- Fast and easy installation (all mounting hardware included).
- » Supports VESA 300x300, 400x400, 600x600 mm.
- Supports up to VESA 1000x600 (P) or 800x1000 (L) mm (with included adapter)
- Supports 65" screens and larger up to 135kg/300lbs.
- » Smart design for easier access and larger behind-screen space

#### **Product Specifications:**

Dimensions (WxHxD): 39.8"x29.5"x3.8"

1012x750x97.5mm

Product weight: 30kg/66lbs
Load capacity: 135kg/300lbs
Finish: Powder Coat

Connectivity: Bluetooth, Wifi, Ethernet, USB,

Universal Controller.

Distance from wall: Closed: 97.5mm/3.8"

Open: 295mm/11.6"