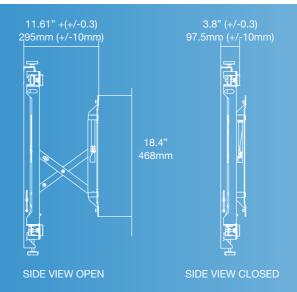

Universal Controller.

Distance from wall: Closed: 97.5mm/3.8"

Open: 295mm/11.6"