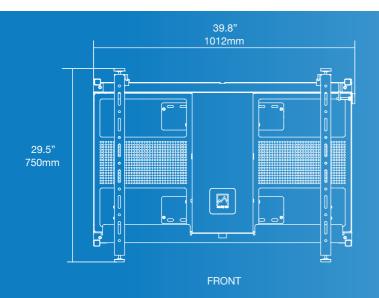

#### **Product Specifications:**

Dimensions (WxHxD): 39.8"x29.5"x3.8"

1012x750x97.5mm

Product weight: 30kg/66lbs
Load capacity: 135kg/300lbs
Finish: Powder Coat

Connectivity: Bluetooth, Wifi, Ethernet, USB,