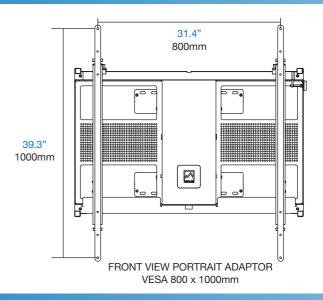

- Easy to lock in position to avoid unauthorized screen removal.
- » Flexible with Portrait or Landscape orientation.
- Fast and easy installation (all mounting hardware included).
- » Supports VESA 300x300, 400x400, 600x600 mm.
- Supports up to VESA 1000x600 (P) or 800x1000 (L) mm (with included adapter)
- Supports 65" screens and larger up to 135kg/300lbs.
- » Smart design for easier access and larger behind-screen space